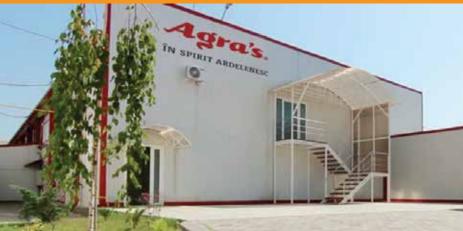

## Agra's Alba Iulia

In 2021 - Scandia Food has extended the production capacity in charcuterie production by a new acquisition, a production facility in Alba county - Agra's Alba Iulia.

- Production and warehouse area: aprox. 4.500 square meters
- certification: