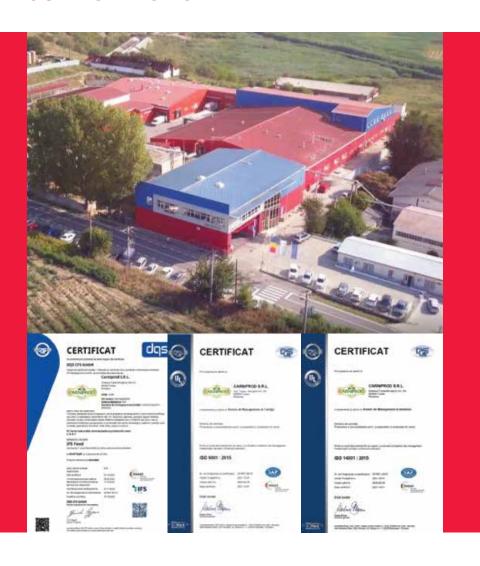

## Carniprod Tulcea

In 2023 - Scandia Food extends its production capacity in cold cuts and fresh meat category after the acquisition of Carniprod Tulcea.

■ total area: 119.087 square meters facility area: 8159 square meters

warehouses:

• cold storage for ready to sell products: 40to

• freezer: 400 to

• other cold storages areas: 60to

Meat production: 100 to/monthly

Cold cuts production: 200 to/monthly

Retail stores: 8 fixed stores + 3 mobil stores in Tulcea county

Certification: ISO 9001/2015, ISO 14001/2015, IFS